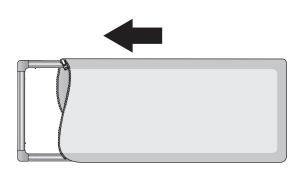

#### Step 3

Drape the Graphic (7) over the hardware and zip closed. Repeat on back side.