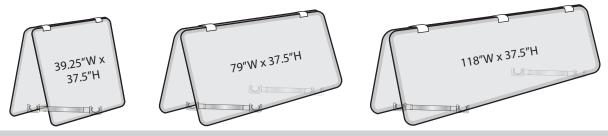

# **Eurofit A-Frames**



### **Display Set-Up**

#### Step 1

Begin by removing all parts from the carry case and place on a clean, flat surface. Ensure you have all the components listed above.

#### Step 3

Drape the Graphic (7) over the hardware and zip closed. Repeat on back side.



### Step 2

Assemble all the poles by connecting the corresponding numbers together while pressing the snap button as shown. Larger sizes also come with a Middle Support Bar (5), which is placed in the center of each section.



#### Step 4

Using the clamps (6) and Support Clamp Poles (4) press both front and back sections together to complete assembly of your Eurofit A-Frame





side view: sandbags can be added to support clamps poles for added stability

## **Three Different Sizes**



## Storage & Care

Place all product parts into Carry Case and store in a cool dry location.

Machine wash on gentle cycle using mild detergent. Tumble Dry No Heat. Do NOT dry clean, Do NOT Iron.