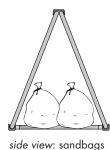

#### Step 4

Using the clamps (6) and Support Clamp Poles (4) press both front and back sections together to complete assembly of your Eurofit A-Frame

side view: sandbags can be added to support clamps poles for added stability