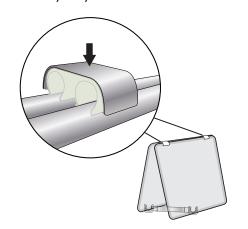

#### Step 4

Using the clamps (6) and Support Clamp Poles (4) press both front and back sections together to complete assembly of your Eurofit A-Frame

side view: sandbags can be added to support clamps poles for added stability