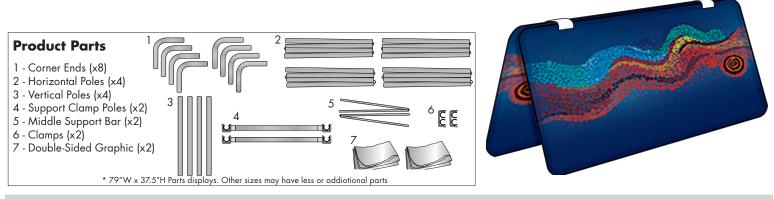

#### Step 1

Begin by removing all parts from the carry case and place on a clean, flat surface. Ensure you have all the components listed above.